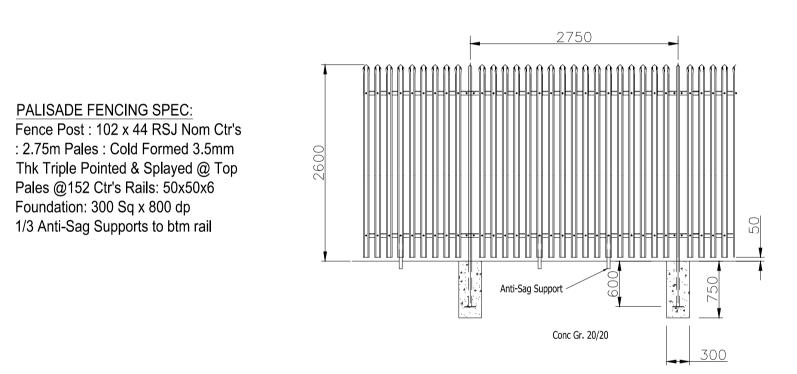

PLAN OF METOROLOGICAL MAST BASE Scale 1:100









LIGHTNING PROTECTION

SCALE 1:20



## **BOOM SPECIFIATION DOUBLE BOOM ANEMOMETER**

SCALE 1:20



**BOOM SPECIFIATION WIND VANE SCALE 1:20** 

PALISADE GATE DETAIL (1:50)

THIS DRAWING IS FOR PLANNING PURPOSES ONLY. IT IS NOT TO BE USED AS A CONSTRUCTION DRAWING.



ScottishPower Renewables 320 St Vincent Street Glasgow G2 5AD

Email: Web:

info@scottishpowerrenewables.com www.scottishpowerrenewables.com

| This drawing is the property of ScottishPower Renewables UK Ltd. It is a confidential document and must not be copied, used, or its contents divulged |      |      |    |            |
|-------------------------------------------------------------------------------------------------------------------------------------------------------|------|------|----|------------|
| without