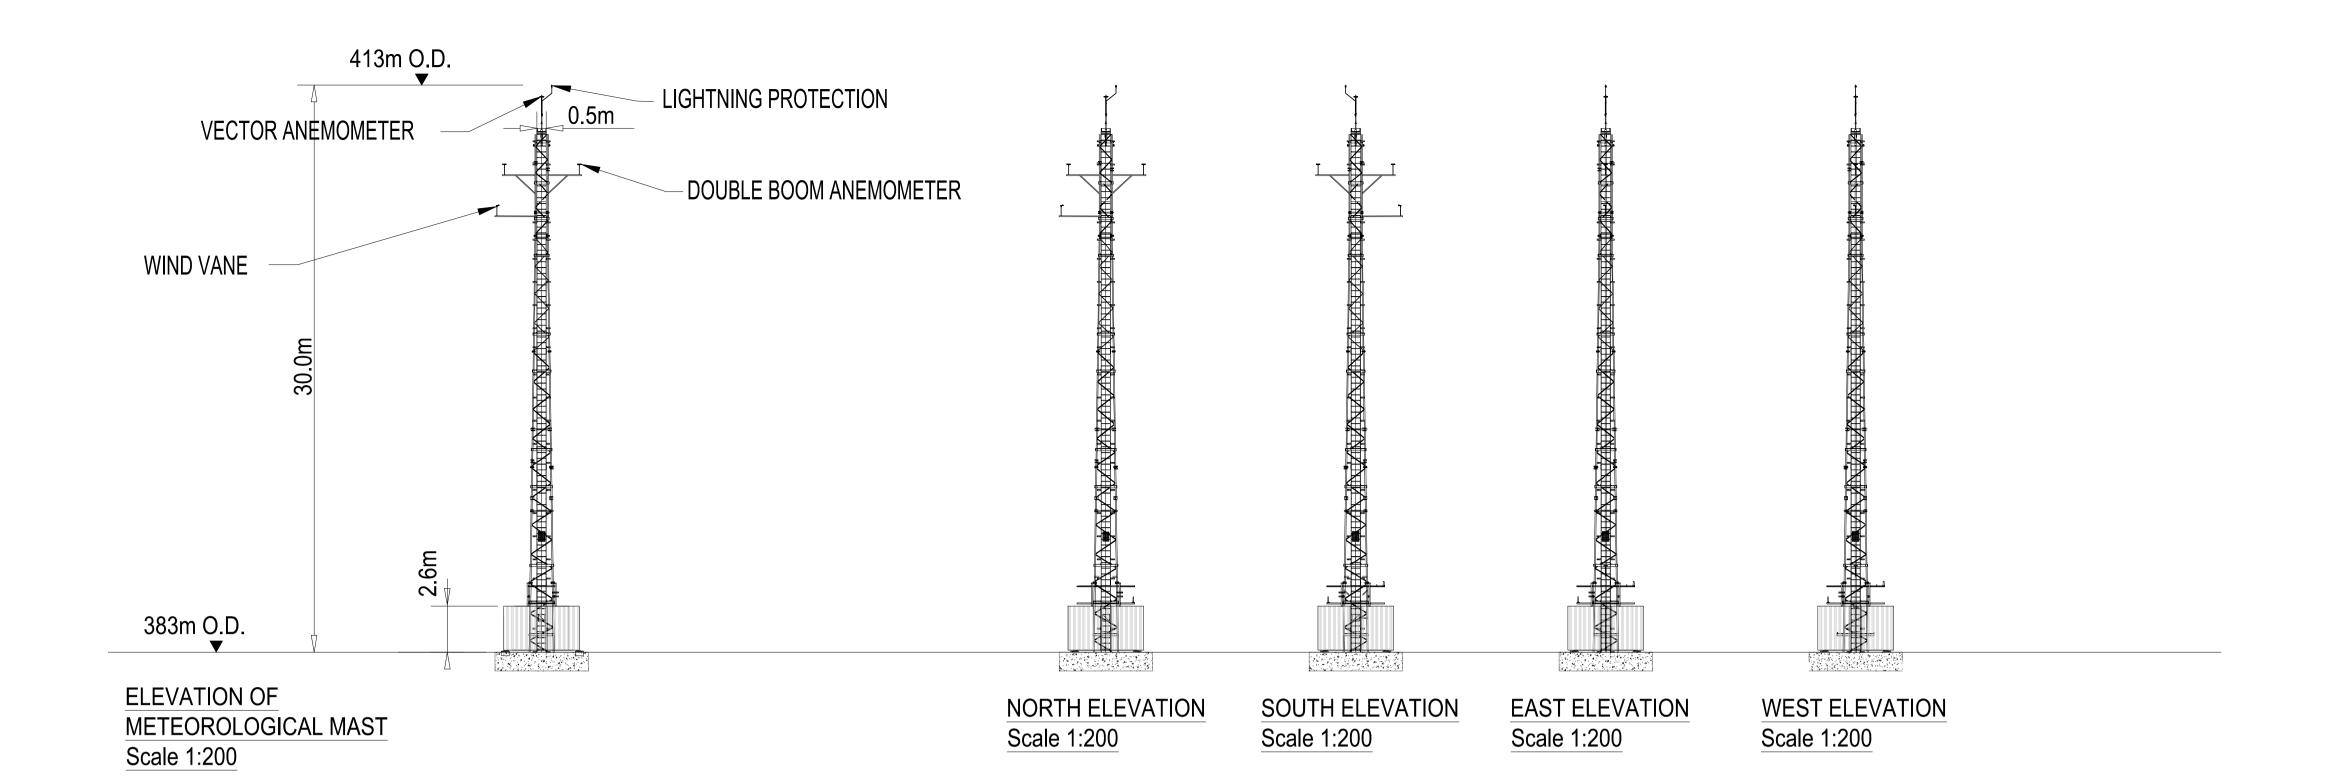

Title INDICATIVE **METROLOGICAL MAST DETAILS** FIGURE 2.4

| Issue Details |       |              | Office Use Only |                                |      |  |
|---------------|-------|--------------|-----------------|--------------------------------|------|--|
| Designed:     | JOD   | Information  |                 | Drawing Number: 5952-1000-1003 |      |  |
| Drawn:        | A.McC | Approval     | X               |                                |      |  |
| Checked:      | S.M   | Tender       |                 |                                |      |  |
| Approved:     | DK    | Construction |                 | Date:                          | Rev. |  |
| Scale: AS N   | OTED  | Record       |                 | 19/10/19                       |      |  |