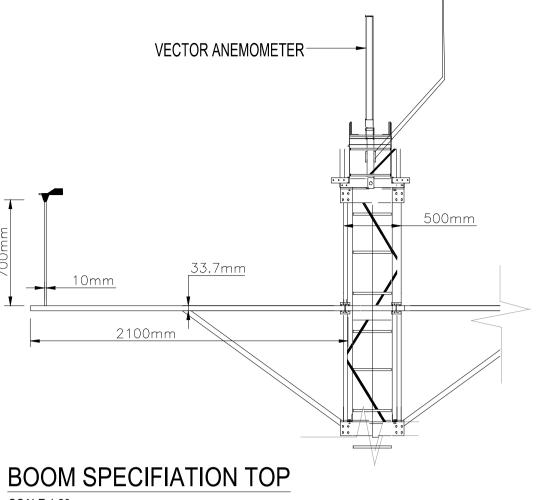

## **BOOM SPECIFIATION DOUBLE BOOM ANEMOMETER**

SCALE 1:20

**BOOM SPECIFIATION WIND VANE SCALE 1:20** 

PALISADE GATE DETAIL (1:50)

THIS DRAWING IS FOR PLANNING PURPOSES ONLY. IT IS NOT TO BE USED AS A CONSTRUCTION DRAWING.