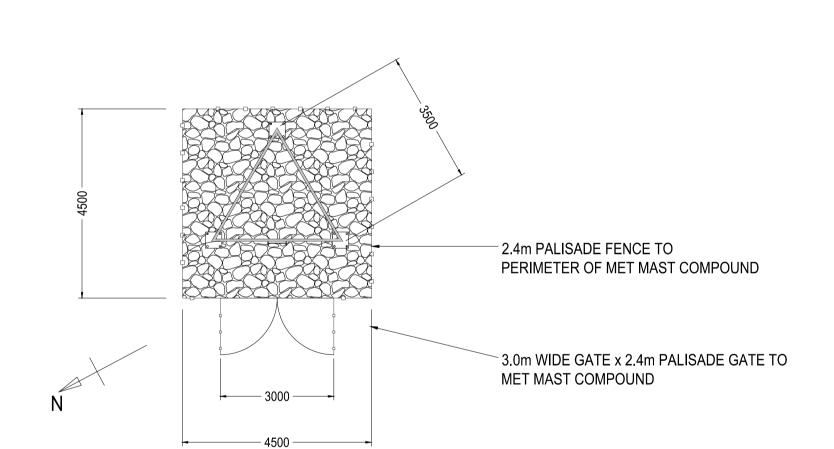

PLAN OF METOROLOGICAL MAST BASE Scale 1:100









LIGHTNING PROTECTION

SCALE 1:20



## **BOOM SPECIFIATION DOUBLE BOOM ANEMOMETER**

SCALE 1:20



**BOOM SPECIFIATION WIND VANE SCALE 1:20** 

PALISADE GATE DETAIL (1:50)

THIS DRAWING IS FOR PLANNING PURPOSES ONLY. IT IS NOT TO BE USED AS A CONSTRUCTION DRAWING.



ScottishPower Renewables 320 St Vincent Street Glasgow G2 5AD

Email: Web:

info@scottishpowerrenewables.com www.scottishpowerrenewables.com

| This drawing is the property of ScottishPower Renewables UK Ltd. It is a confidential document and must not be copied, used, or its contents divulged |      |      |    |            |
|----------------------------------------------------------------------------------------------------------------------------------------------------