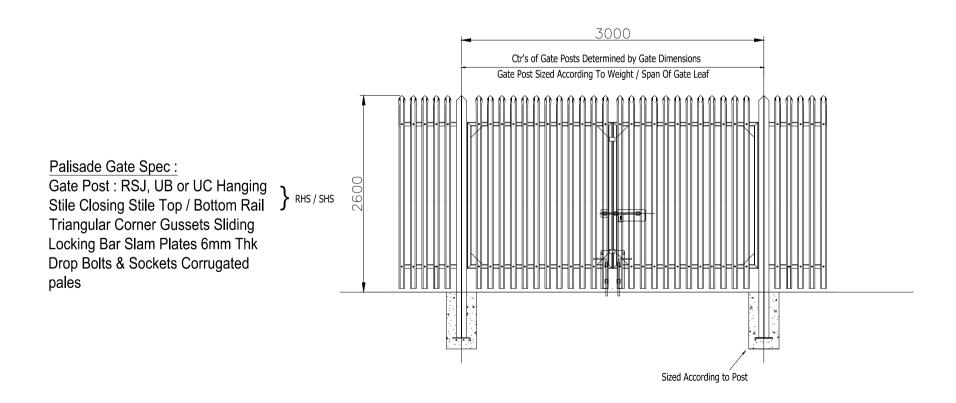

## **BOOM SPECIFIATION DOUBLE BOOM ANEMOMETER**

SCALE 1:20

**BOOM SPECIFIATION WIND VANE SCALE 1:20** 

PALISADE GATE DETAIL (1:50)

THIS DRAWING IS FOR PLANNING PURPOSES ONLY. IT IS NOT TO BE USED AS A CONSTRUCTION DRAWING.