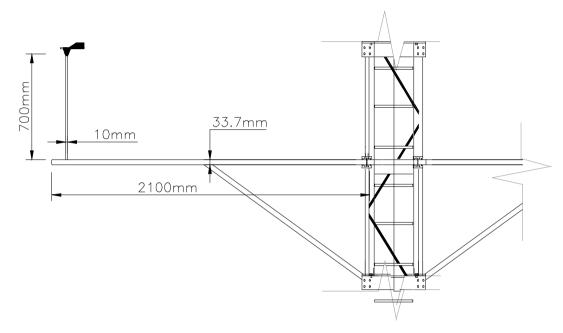

## **BOOM SPECIFIATION DOUBLE BOOM ANEMOMETER**

SCALE 1:20

**BOOM SPECIFIATION WIND VANE SCALE 1:20** 

PALISADE GATE DETAIL (1:50)

THIS DRAWING IS FOR PLANNING PURPOSES ONLY. IT IS NOT TO BE USED AS A CONSTRUCTION DRAWING.