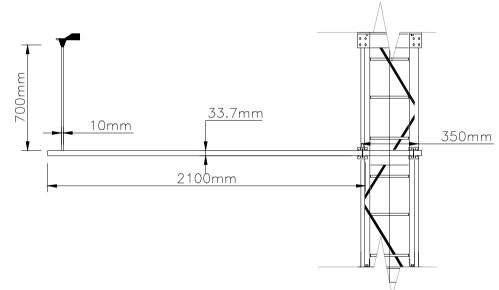

## **BOOM SPECIFIATION DOUBLE BOOM ANEMOMETER**

SCALE 1:20

**BOOM SPECIFIATION WIND VANE SCALE 1:20** 

PALISADE GATE DETAIL (1:50)

THIS DRAWING IS FOR PLANNING PURPOSES ONLY. IT IS NOT TO BE USED AS A CONSTRUCTION DRAWING.